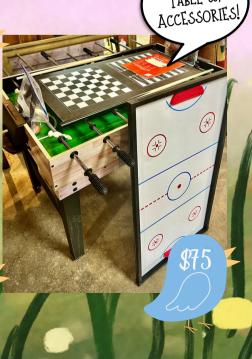

# Pur Picks of the Monti

VINTAGE WINE PICNIC SET!

educed

\$30

ORIGINAL PORCELAIN BETTY BOOP

COPYRIGHT © 2024 VINTAGE VAPOR, LLC

MULIT-GAME TABLE W/ ACCESSORIES!