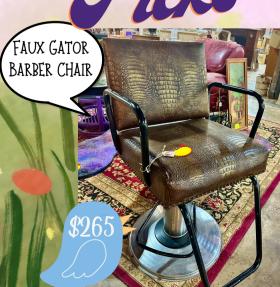

# Pur Picks of the Monti

VINTAGE WINE PICNIC SET!

educed

\$30

ORIGINAL PORCELAIN BETTY BOOP

COPYRIGHT © 2024 VINTAGE VAPOR, LLC

MULIT-GAME TABLE W/ ACCESSORIES!